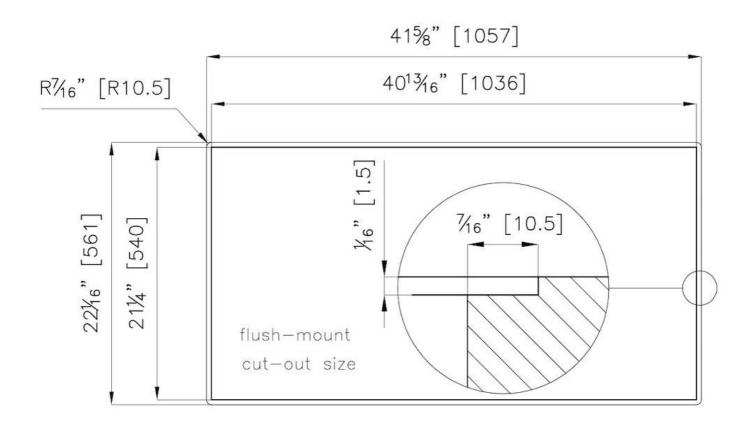

| Installation        | Flush-mount or overmount                    |
|---------------------|---------------------------------------------|
| Flush-mount cut-out | See cut-out drawing                         |
| Overmount cut-out   | 40 <sup>13/16</sup> " x 21 <sup>1/4</sup> " |
| Grids               | Enamelled cast iron                         |
| Cooktop controls    | Knobs                                       |
| Knobs               | Solid Metal                                 |
| Safety              | Safety valves                               |
| Total power Btu/h   | 45,350 Btu/h                                |
| Burners             | 5                                           |
| DC                  | 15,500 Btu/h                                |
| Rapid               | 10,750 Btu/h                                |
| Semirapid           | 9,100 Btu/h                                 |
| Auxiliary           | 5,000 (2x) Btu/h                            |
| Simmer ring         | 2                                           |
| Simmer Rate         | 900 Btu/h                                   |