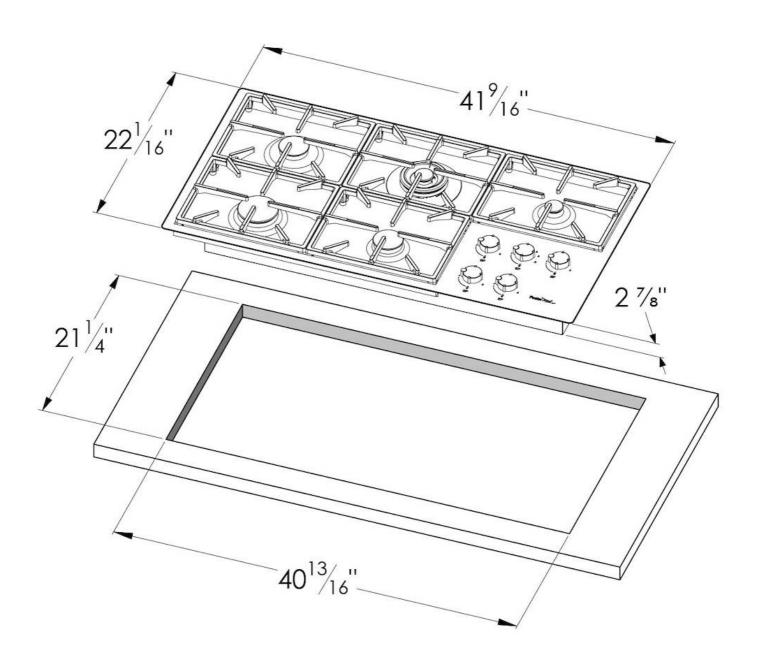

#### **DETAILS**

| Series       | Foster Milano                               |
|--------------|---------------------------------------------|
| Coloring     | Gun Metal                                   |
| Finish       | Satin finish                                |
| Finish       | PVD                                         |
| Maintop      | AISI 304 Stainless Steel                    |
| Dimensions   | 41 <sup>9/16</sup> " x 22 <sup>1/16</sup> " |
| Kind of Edge | 1 mm – flush edge                           |

| Installation        | Flush-mount or overmount                    |
|---------------------|---------------------------------------------|
| Flush-mount cut-out | See cut-out drawing                         |
| Overmount cut-out   | 40 <sup>13/16</sup> " x 21 <sup>1/4</sup> " |
| Grids               | Enamelled cast iron                         |
| Cooktop controls    | Knobs                                       |
| Knobs               | Solid Metal                                 |
| Safety              | Safety valves                               |
| Total power Btu/h   | 45,350 Btu/h                                |
| Burners             | 5                                           |
| DC                  | 15,500 Btu/h                                |
| Rapid               | 10,750 Btu/h                                |
| Semirapid           | 9,100 Btu/h                                 |
| Auxiliary           | 5,000 (2x) Btu/h                            |
| Simmer ring         | 2                                           |
| Simmer Rate         | 900 Btu/h                                   |