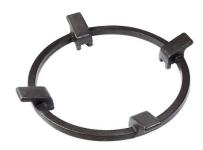

|
| XXL grids              | The weighty enamelled cast iron grid has extraordinary dimensions, 33x25 cm, with a working surface up to 50% bigger compared to a standard cooker hob. Now you can use all the burners at the same time even with large cookware.                                                                                                             |



56 cm deep 56 cm deep. An increased dimension synonymous with great functionality, which distinguishes the Foster Milano series.

Ultra-flat hob

Design meets functionality in the the ultra-flat models. Elegant grids that form a generously sized overall surface.

#### **TECHNICAL DATA**



## Foster ==



# Foster ==





### **OPTIONAL ACCESSORIES**



Cast Iron Wok Support 9601 727

### **RECOMMENDED PAIRINGS**



Sink Leonardo Gun Metal 1B 33" -UM 1014 666