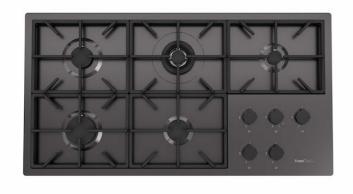

## Milano Cooktop Gun Metal 5 burners

Gas cooktops

Code: 7638 906

PVD Gun Metal AISI 304 Stainless steel Satin finish Enamelled cast iron grids and burner covers Electric under-knob ignition Gas taps with safety valves

#### **DETAILS**

| Series       | Foster Milano                               |
|--------------|---------------------------------------------|
| Coloring     | Gun Metal                                   |
| Finish       | Satin finish                                |
| Finish       | PVD                                         |
| Maintop      | AISI 304 Stainless Steel                    |
| Dimensions   | 41 <sup>9/16</sup> " x 22 <sup>1/16</sup> " |
| Kind of Edge | 1 mm – flush edge                           |

| Installation        | Flush-mount or overmount                    |
|---------------------|---------------------------------------------|
| Flush-mount cut-out | See cut-out drawing                         |
| Overmount cut-out   | 40 <sup>13/16</sup> " x 21 <sup>1/4</sup> " |
| Grids               | Enamelled cast iron                         |
| Cooktop controls    | Knobs                                       |
| Knobs               | Solid Metal                                 |
| Safety              | Safety valves                               |
| Total power Btu/h   | 45,350 Btu/h                                |
| Burners             | 5                                           |
| DC                  | 15,500 Btu/h                                |
| Rapid               | 10,750 Btu/h                                |
| Semirapid           | 9,100 Btu/h                                 |
| Auxiliary           | 5,000 (2x) Btu/h                            |
| Simmer ring         | 2                                           |
| Simmer Rate         | 900 Btu/h                                   |