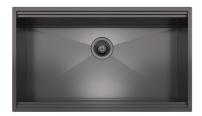

|
| XXL grids              | The weighty enamelled cast iron grid has extraordinary dimensions, 33x25 cm, with a working surface up to 50% bigger compared to a standard cooker hob. Now you can use all the burners at the same time even with large cookware.                                                                                                             |



56 cm deep 56 cm deep. An increased dimension synonymous with great functionality, which distinguishes the Foster Milano series.

Ultra-flat hob

Design meets functionality in the the ultra-flat models. Elegant grids that form a generously sized overall surface.

#### **TECHNICAL DATA**



## Foster ==



# Foster ==





### **OPTIONAL ACCESSORIES**



Cast Iron Wok Support 9601 727

### **RECOMMENDED PAIRINGS**



Sink Leonardo Gun Metal 1B 33" -UM 1014 666