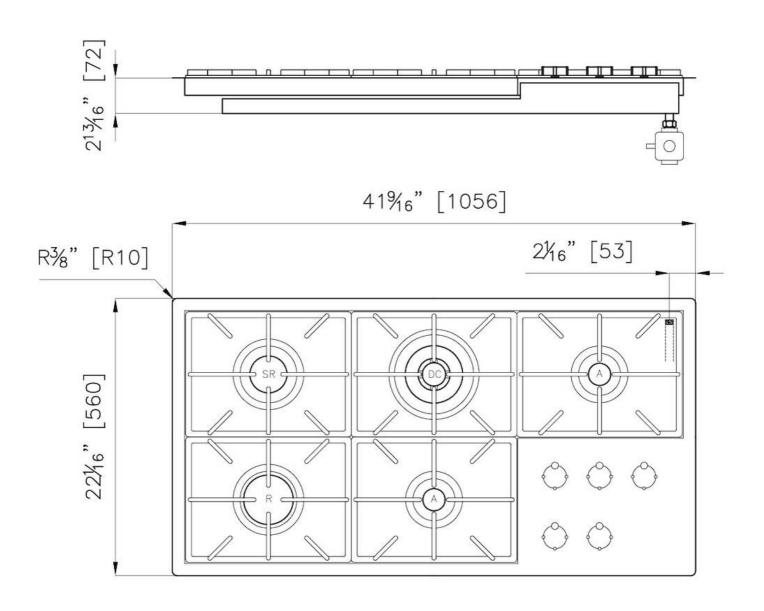

#### **DETAILS**

| Series       | Foster Milano                               |
|--------------|---------------------------------------------|
| Coloring     | Gun Metal                                   |
| Finish       | Satin finish                                |
| Finish       | PVD                                         |
| Maintop      | AISI 304 Stainless Steel                    |
| Dimensions   | 41 <sup>9/16</sup> " x 22 <sup>1/16</sup> " |
| Kind of Edge | 1 mm – flush edge                           |

| Installation        | Flush-mount or overmount                    |
|---------------------|---------------------------------------------|
| Flush-mount cut-out | See cut-out drawing                         |
| Overmount cut-out   | 40 <sup>13/16</sup> " x 21 <sup>1/4</sup> " |
| Grids               | Enamelled cast iron                         |
| Cooktop controls    | Knobs                                       |
| Knobs               | Solid Metal                                 |
| Safety              | Safety valves                               |
| Total power Btu/h   | 45,350 Btu/h                                |
| Burners             | 5                                           |
| DC                  | 15,500 Btu/h                                |
| Rapid               | 10,750 Btu/h                                |
| Semirapid           | 9,100 Btu/h                                 |
| Auxiliary           | 5,000 (2x) Btu/h                            |
| Simmer ring         | 2                                           |
| Simmer Rate         | 900 Btu/h                                   |